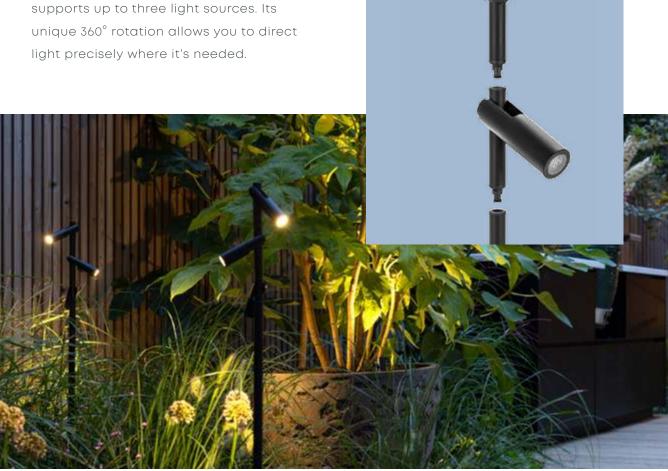

# **AIM**

Perfect for lighting borders and paths, AIM features a modular connection that supports up to three light sources. Its

NAIL is an elegant bollard, available in 2 heights, ideal for atmospheric lighting of garden paths and borders. With a soft, all-round shining light and a very high CRI of 96, NAIL LOW provides a warm ambiance without glare.