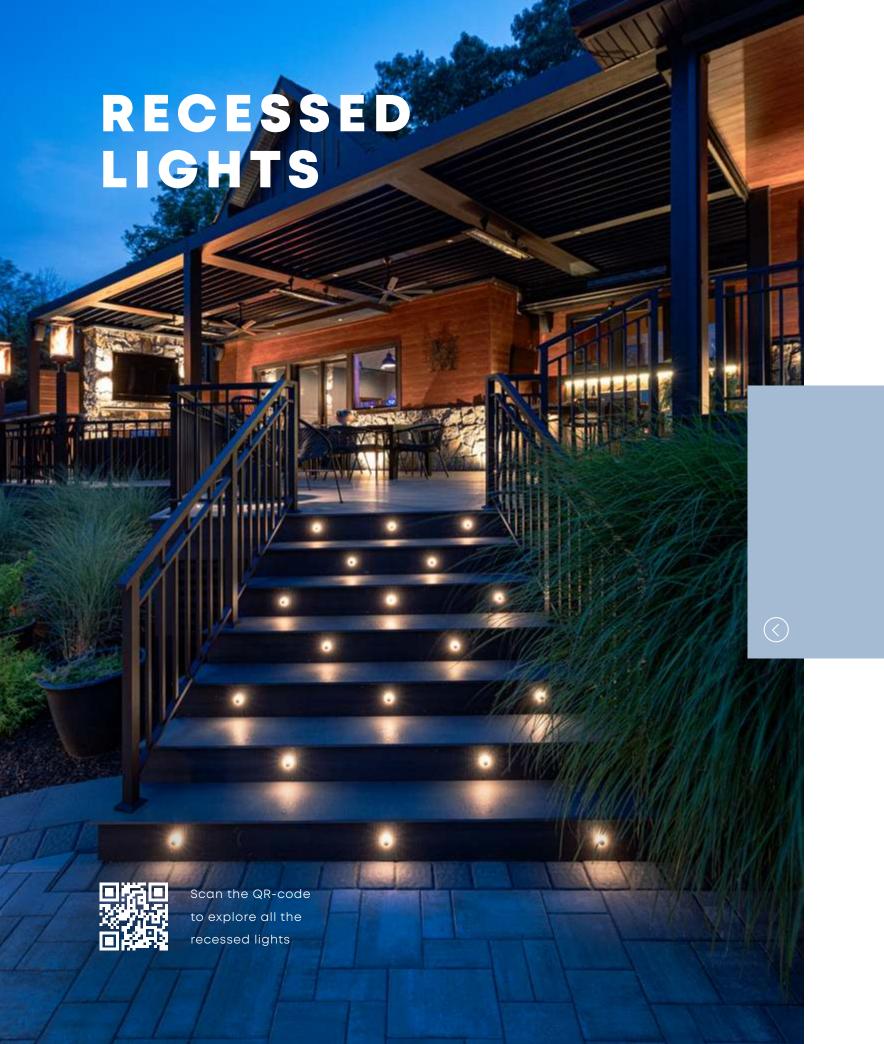

#### **BIG FLUX**

Recessed light BIG FLUX is ideally suited for illuminating tall elements in the garden. The light range is between 6 meters and 11 meters high. Choose from different ring colors Pearl Grey, Black and Stainless Steel.

# **PUCK**

PUCK radiates light in all directions, making it the perfect choice for accentuating driveways and walkways. Its versatility invites creativity, whether illuminating stairs or adding a striking touch to walls.

#### LUNA

tuna (Light Under 'N Angle) is ideal for illuminating elements like walls, bushes, facades, fences and more. Its recessed profile is safe to walk, drive and use a lawn mower over. Making it a perfect option for illuminating objects from the ground up in a practical and beautiful way.

## **EVO GROUND**

EVO GROUND combines sleek architectural design with unmatched versatility. Perfect for seamless integration into paving, the EVO GROUND creates clean, sophisticated lines of light that elevate any outdoor space.