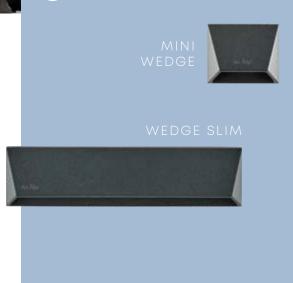

# WEDGE

Square wall fixture made of coated aluminum. Provides indirect bundled Warm White light. WEDGE is available in three colors: Dark Grey, Rosé Silver and White. Ideal for deck posts, stone pillars and deck skirting.