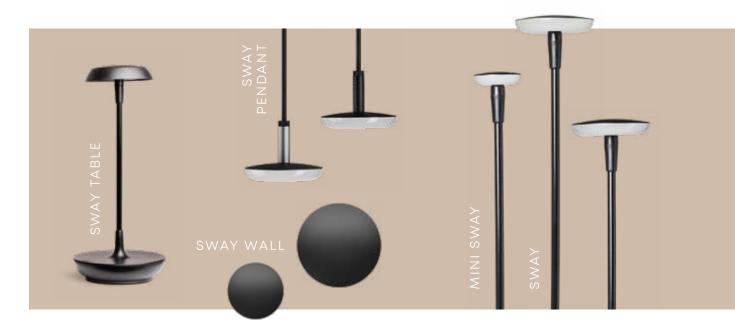

# SWAYCONCEPT

The SWAY concept offers path lights, wall lights, pendant lights in two different colors and a table light. It is designed from the idea that a fixture can be one with nature, so it does not always have to stand out. The minimalist design results in an elegant, friendly look that is very contemporary.

The SWAY lighthead is available in two different sizes and colors. This makes them perfect for combining in creative ways. The pendant light is also available in 100-230V fixtures.