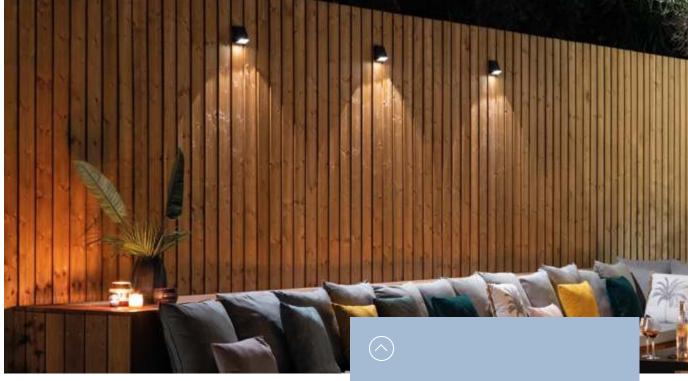

# **HALO**

HALO DOWN is a chic and robust wall light with a sleek wide light pattern on the wall and an atmospheric diffuse light image on the ground. Also available in 100-230V. Ideal for fences, privacy screens and pergolas.