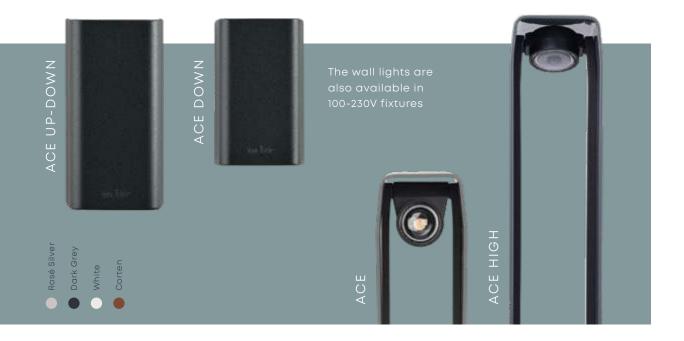

# ACECONCEPT

ACE is one of the most complete concepts in our product range. It offers bollards and wall lights in five different colors. This modern and simplistic concept is perfect for any outdoor space. It has a minimalistic design and a unique sleek lighting effect.

Customize the fixtures in the ACE concept with in-lite accessories that are specially designed to play with light.

WINK

Lens cover for ACE bollard lights

SHUTTER

Adapt light angle for ACE wall

#### LENS DIFFUSE

Warm lighting effect for all ACE fixtures