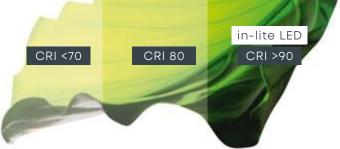

# CRI (COLOR RENDERING INDEX)

CRI evaluates the color rendering and accuracy of objects under manufactured light compared to how they appear under natural light (100 CRI). A higher CRI value means the light reproduces vibrant, beautiful colors more effectively. The quality of in-lite products is unmatched—we use only CRI 90+ LEDs in our fixtures to ensure superior light performance.