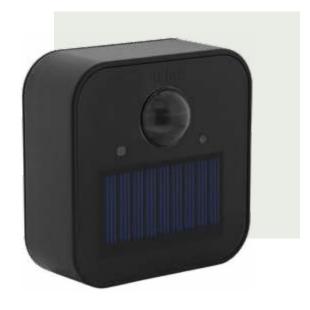

#### **SMART MOVE**

Just like the SMART HUB, the wireless SMART MOVE can be controlled using the in-lite app through a Bluetooth connection. Once movement is detected, the light can be set variably to stay on from 1 to 60 minutes.