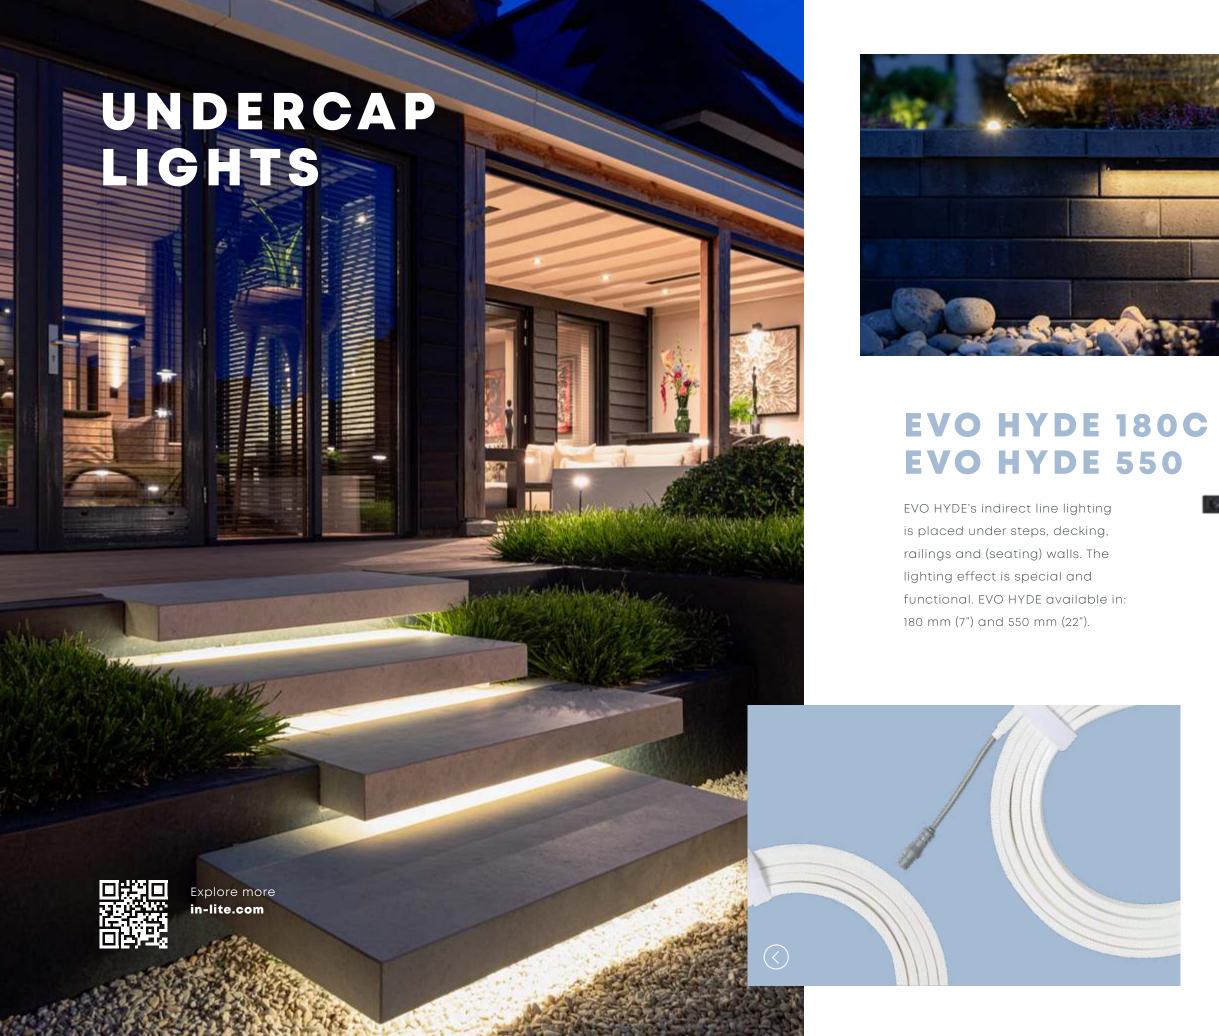

## **EVO GROUND**

EVO GROUND combines sleek architectural design with unmatched versatility. Perfect for seamless integration into paving, the EVO GROUND creates clean, sophisticated lines of light that elevate any outdoor space.

#### **EVO FLEX**

EVO FLEX LED strips are the ultimate solution for creating stunning linear or curved lighting effects. Whether accentuating stairs, benches, or pergolas, EVO Flex transforms them into true eye-catchers. EVO FLEX is available in both warm-white and TONE lighting.