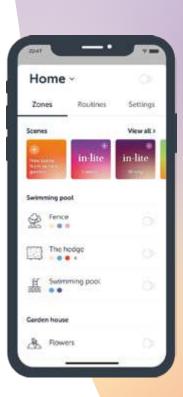

Ease of use is key to the in-lite app. Setting routines is straightforward and allows you to decide what time the lights will turn on and off. You can also add SMART MOVE wireless motion detector or an accessory like SMART BRIDGE. This enables you to integrate your Bluetooth system into your WiFi network, giving you control over your lighting anytime, anywhere. The in-lite Smart system can also be integrated into home automation systems such as Google Home, Apple HomeKit and Amazon Alexa.

Smart lighting is the future of our range. The in-lite app is continuously developing, enabling us to permanently offer Smart system users new options and optimisations such as in-lite Scenes and in-lite Energy Insight – a bespoke sustainability plan for your garden.