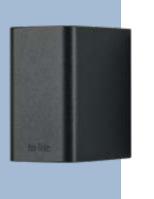

# **ACE DOWN**

Wall fixture ACE DOWN provides a directional beam of light and is suitable for mounting on a wall or fence.

The light source is located deep inside the fixture so the light does not glare. The light from ACE DOWN can be adjusted in width with the separately available SHUTTER 1.