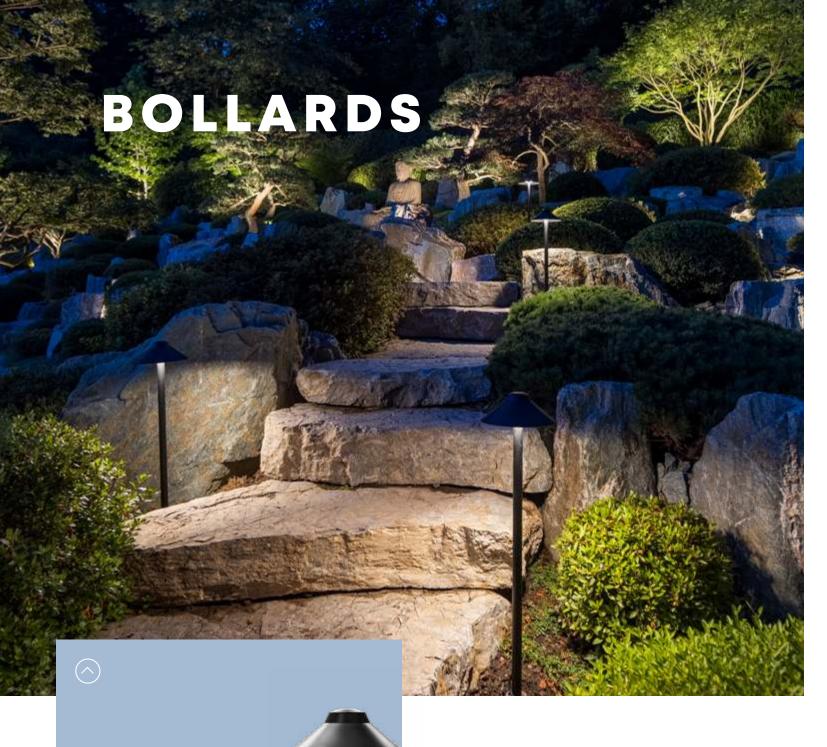

# **AIM**

Perfect for lighting borders and paths, AIM features a modular connection that supports up to three light sources. Its

NAIL is an elegant bollard, available in 2 heights, ideal for atmospheric lighting of garden paths and borders. With a soft, all-round shining light and a very high CRI of 96, NAIL LOW provides a warm ambiance without glare.