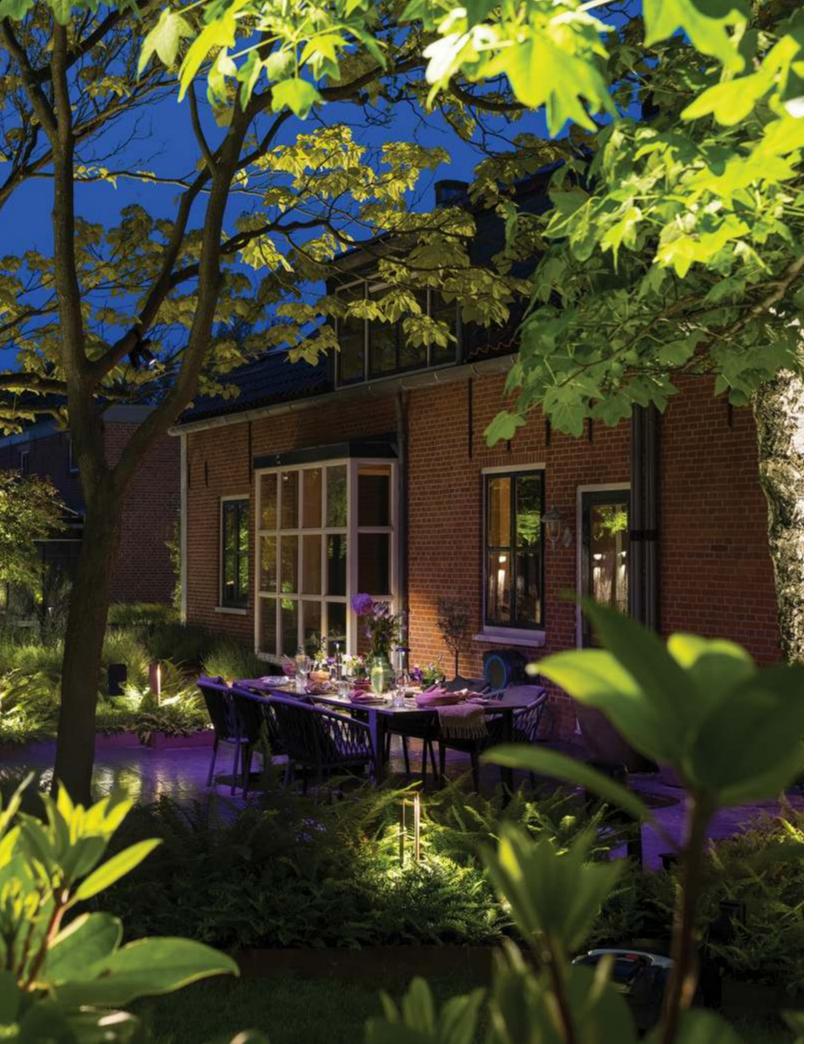

# SMART LIGHTING

At its core, in-lite's Smart system comprises a SMART HUB and the in-lite app. The smart transformer enables you to connect up any fixture from in-lite's range and control each line using a Bluetooth Low Energy connection. Next add (individually controllable) Smart lights, such as SMART SCOPE TONE, SMART FLUX TONE and SMART EVO FLEX TONE. Thus transforming your garden into a colourful, elegant whole.

Smart lighting is the future of our range. The in-lite app is continuously developing, enabling us to permanently offer Smart system users new options and optimisations such as in-lite Scenes and in-lite Energy Insight – a bespoke sustainability plan for your garden.