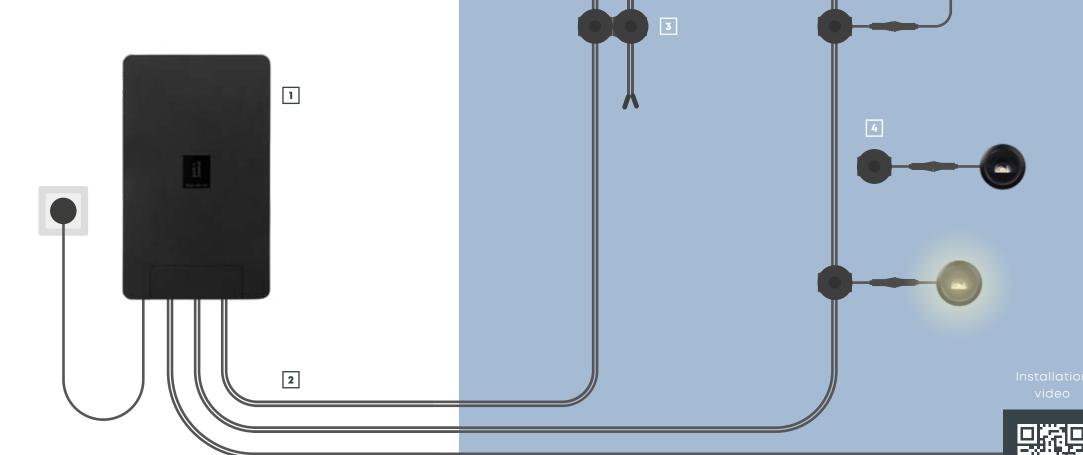

#### HUBS 1

HUB is a transformer that controls the garden lighting. A choice of three different hubs is available: HUB-100, SMART HUB-150 and SMART HUB-300. Add up the VA value of your lighting to find out which transformer will suit your garden.

# CABLES 2

The cable can be rolled out from the transformer and guided along the fixtures. There are three types of cables available: 14/2, 12/2 and 10/2.

#### CABLE SPLITTING 3

Want to split or branch a cable?
Use a cable connector (CC-2) to
split the cable plan in no time.

#### EASY-LOCK 4

The in-lite EASY-LOCK connector allows you to connect an in-lite fixture to the main cable at any location.

#### ACCESSORIES 5

Is an in-lite fixture's cable too short? Simply use the extension cords. Another useful accessory is the splitter, which lets you connect two fixtures to one extension cord.

#### CABLE ENDS 6

The cable can end anywhere in the garden and does not need to form a closed system. Seal off the end of the cable with the cover caps provided to ensure that no moisture can get in and that the cable ends do not come into contact with one another. Thus preventing short-circuiting.