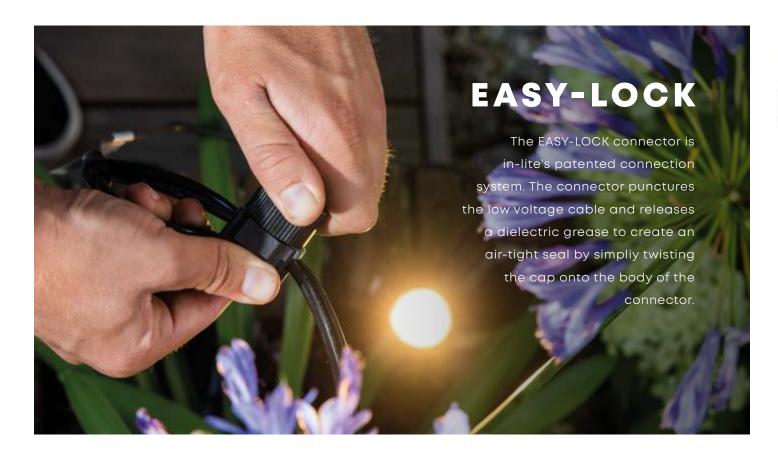

#### EASY-LOCK 4

The in-lite EASY-LOCK connector allows you to connect an in-lite fixture to the main cable at any location.