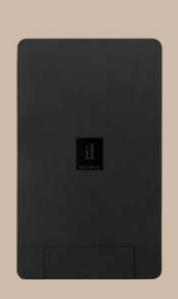

# SMART HUB-150

installation value of
installation value of
150 VA and comes with
three lines that can be
controlled individually
using the in-lite app.
Wireless motion detecto
(SMART MOVE) sold
separately.

# SMART HUB-300

SMART HUB-300 has an installation value of 300 VA and comes with three lines that can be controlled individually using the in-lite app.
Vireless motion detector (SMART MOVE) sold separately.