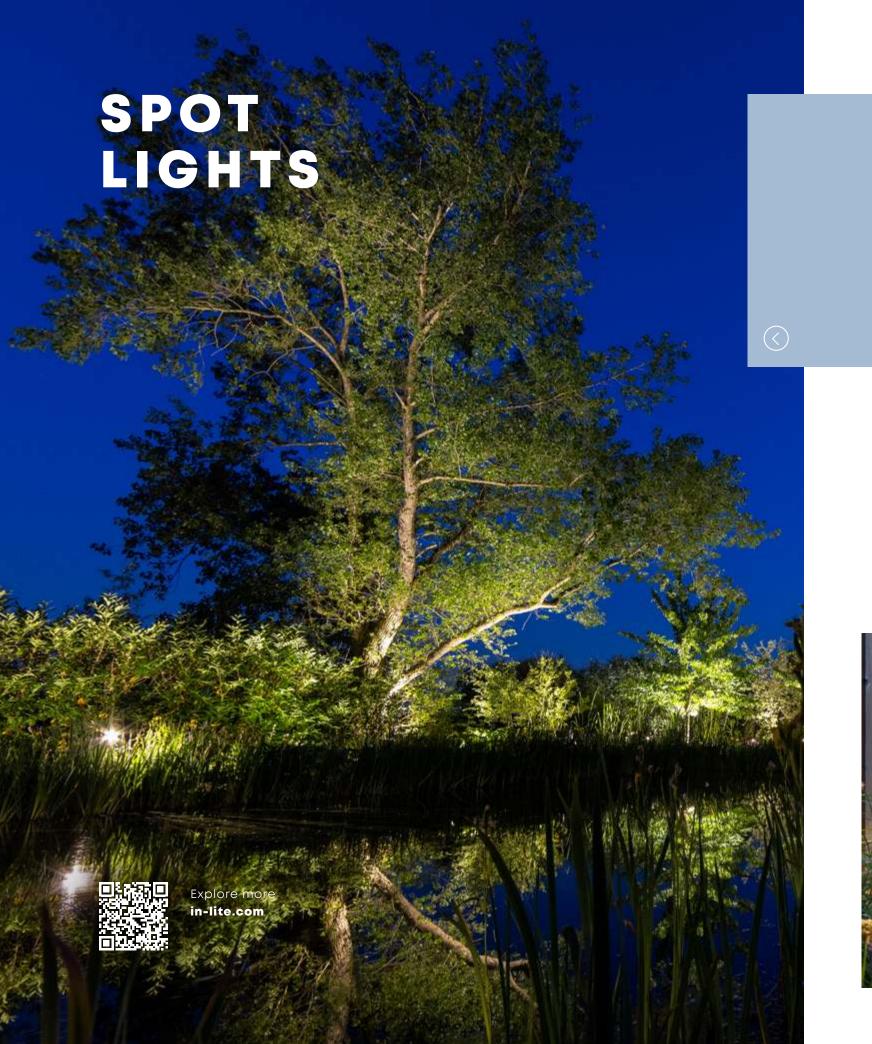

# SCOPE

Spots from the SCOPE series can be used to light up the smallest plant to the biggest tree. Visit our website and discover the full SCOPE range and their lighting specs.