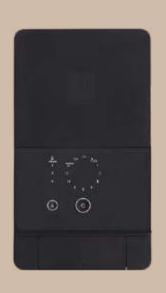

# **HUB-100**

The HUB-100 is operated with a touch screen and comes with a light sensor MOVE (wired motion dector) sold separately.