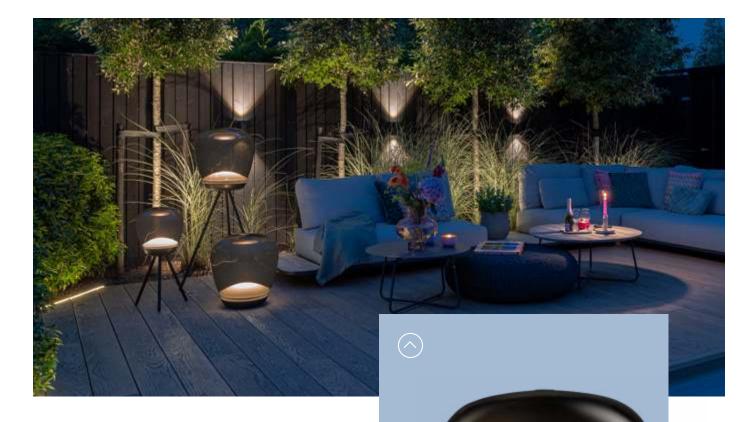

# **VOQUE**

VOQUE is a beautiful lighting element with a stylish design.
Creates atmosphere on your terrace or lounge area. By combining with BIG VOQUE you create a beautiful eye-catcher for your garden.