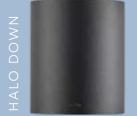

# **HALO**

HALO DOWN is a chic and robust wall light with a sleek wide light pattern on the wall and an atmospheric diffuse light image on the ground. Also available in 100-230V. Ideal for fences, privacy screens and pergolas.