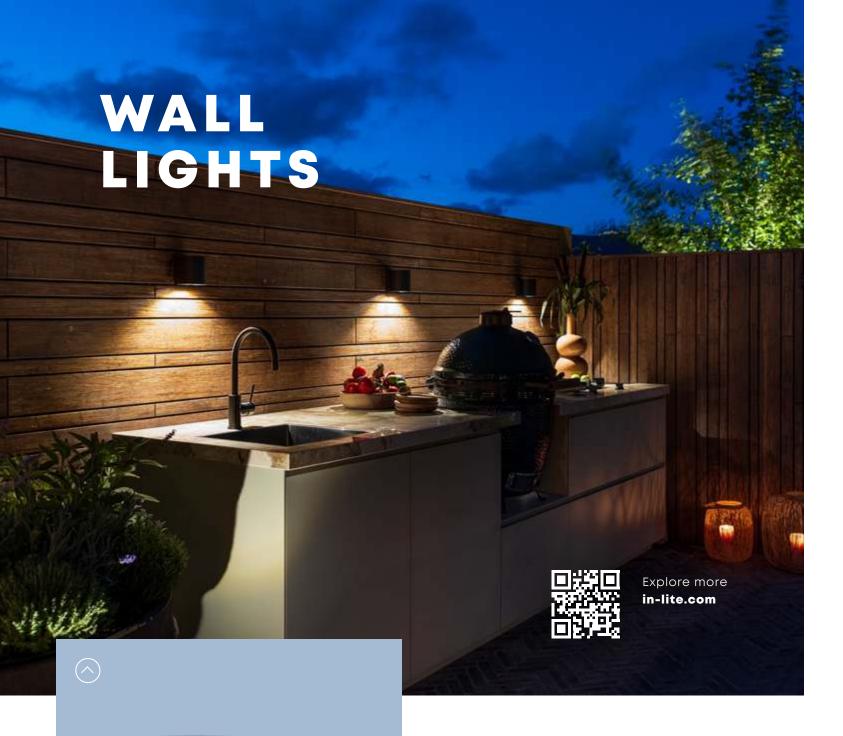

# **HALO**

HALO DOWN is a chic and robust wall light with a sleek wide light pattern on the wall and an atmospheric diffuse light image on the ground. Also available in 100-230V. Ideal for fences, privacy screens and pergolas.