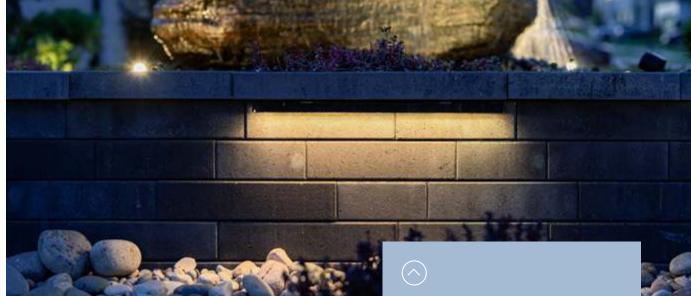

## **EVO GROUND**

EVO GROUND combines sleek architectural design with unmatched versatility. Perfect for seamless integration into paving, the EVO GROUND creates clean, sophisticated lines of light that elevate any outdoor space.

#### **EVO FLEX**

EVO FLEX LED strips are the ultimate solution for creating stunning linear or curved lighting effects. Whether accentuating stairs, benches, or pergolas, EVO Flex transforms them into true eye-catchers. EVO FLEX is available in both warm-white and TONE lighting.