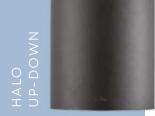

# **HALO**

HALO DOWN is a chic and robust wall light with a sleek wide light pattern on the wall and an atmospheric diffuse light image on the ground. Also available in 100-230V. Ideal for fences, privacy screens and pergolas.